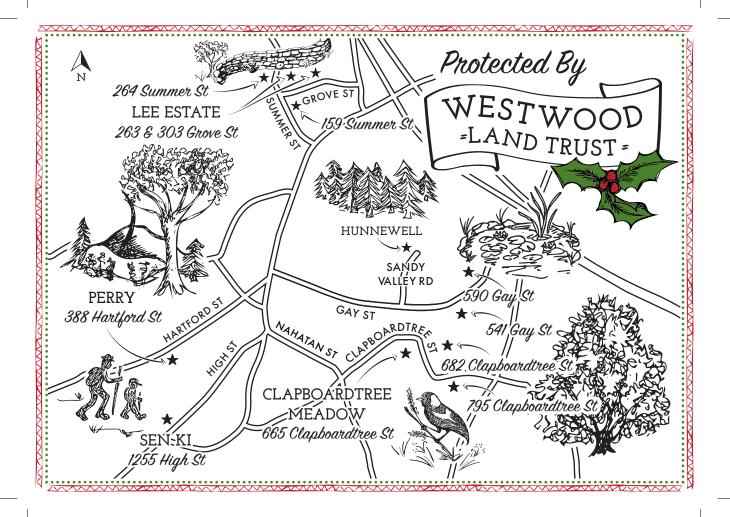

WESTWOOD LAND TRUST P.O. Box 2616, Westwood, MA 02090

Dear Neighbor,

We owe much of Westwood's scenic views and undeveloped land to the benefactors of Westwood Land Trust. A small percentage of people has worked to preserve over 220 acres through volunteering time and providing financial support and property donations.

To help toward future preservation opportunities and effectively monitor our 12 properties, we need financial support from the Westwood community.

During this holiday season, stop and look at the meadows, trees and wide-open spaces in Westwood and show your appreciation by giving back. Please send a tax-deductible check to the address above or donate online: westwoodlandtrust.org.